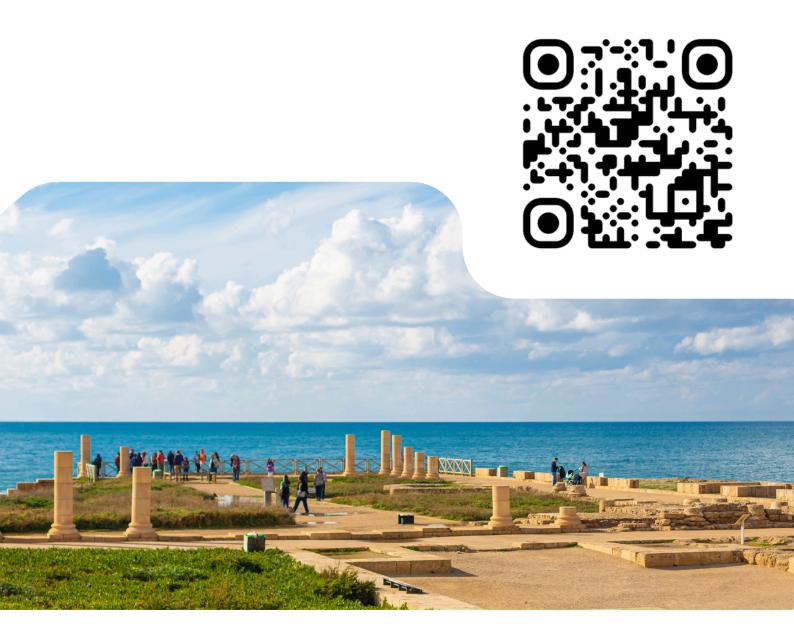

#### DAY 3 FRI, MAR 28: ALONG THE COAST

Visit the ancient Roman city of Caesarea, then proceed to Mount Carmel and the Valley of Megiddo, with a drive-by of Nazareth.