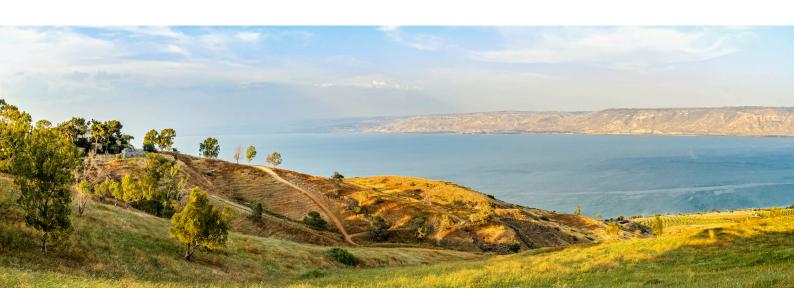

#### DAY 4 SAT, MAR 29 : GALILEE

Experience the Ancient Boat museum, followed by an inspiring wooden boat ride on the Sea of Galilee. Enjoy a traditional fish lunch followed by a visit to Capernaum, Tabgha and Magdala, ending the day with a baptism on the Jordan River.